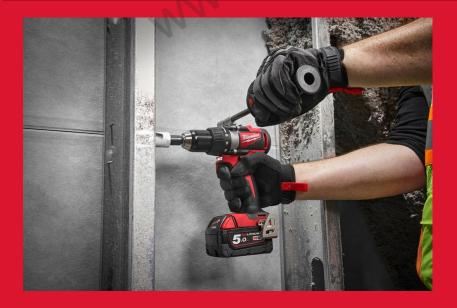

## M18™ BRUSHLESS DRILL DRIVER

- New brushless motor design delivers 40% more torque than previous model - up to 82 Nm
- Compact design (180 mm in length) provides excellent balance and control, ideal for overhead applications or work in tight spaces
- Advanced 13 mm heavy duty metal chuck for quick bit changes and superior bit retention
- Optimised speed for faster drilling & fastening (0 550/ 0 1800 rpm)
- On board fuel gauge and LED light
- All metal reversible belt clip to hang your tool quickly and easily
- Brushless motor, REDLITHIUM™ battery pack and REDLINK™ electronic deliver power, run time and durability
- Flexible battery system: works with all MILWAUKEE® M18™ batteries